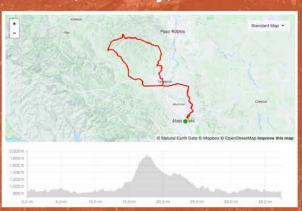

#### **Big Bovine - Course Arrow Color: Red**

- 95.19 Miles/8932' RIDEWGPS LINK
- Timed Segment 1: Miles 12.4 17.3 (appx)
- Timed Segment 2: Miles 61.6 64 (appx)
- Timed Segment 3: Miles 71.4 77.3 (appx)
- Aid Stations @ Mile: 20, 34, 61, 82
- Time Check 1
- 2:30PM Course Cutoff at Mile 68. Time to head back to the party.
- In Case of Emergency: 911

#### **Happy Bovine - Course Arrow Color: Orange**

- 68.78 Miles/6863' RIDEWGPS LINK
- Timed Segment 1: Miles 12.4 17.3 (appx)
- Timed Segment 2: Miles 61.6 64 (appx)
- Aid Stations @ Mile: 20, 34, 61
- In Case of Emergency: 911

#### Gentle (aka Baby) Bovine - Course Arrow Color: Green

- 37.07Miles/3,019' RIDEWGPS LINK
- Timed Segment 1: Miles 12.4 17.3 (appx)
- Timed Segment 2: Miles 30-33 (appx)
- Aid Stations @ Mile: 20, 29.4
- . In Case of Emergency: 911

## COURSE NOTES BIG & HAPPY BOVINE ROUTES

- Mile 4.5: Watch the left turn!
- Mile 8.2: Watch the left turn!
- Mile 11.2: Ride NEUTRAL. Private vineyards with loose, steep surfaces.
- Mile 11.9: STOP. Look both ways as you exit J.Dusi Vineyards across HWY 46.
- Miles 15-18.2: This is an undulating climb. Watch for LOOSE, SOFT dirt in descents and turns. These can make your front wheel wash out.
- Mile 20: Aid station is on the right in Villa Creek Vineyards. Stay right.
- Mile 18.2 25.7: STAY RIGHT and single file. Vineyard Rd is a main thoroughfare for wine tourists and locals. They can drive fast. Stay aware.
- Mile 21.1: Baby Bovine riders will turn left. Other riders continue forward.
- Mile 25.7: STOP. Make the left with care.
- Mile 26.2: If you need more water, pull into Tablas Creek Winery.
- Mile 27: Blind left. Go slow. Look closely. Don't bomb this turn.
- Mile 27 29: Lots of pot holes. This is Roubaix-style riding. The light and shadows can be tricky.
- Mile 35-37: Watch the descent. Don't get distracted by the ocean view.
- Mile 40: STOP. Look both ways before crossing HWY46. You don't have right of way.
- Mile 42-45: YOWZA. This is a fast, technical descent on fresh asphalt. Have fun, but be careful. This is a narrow two-lane road. Share it with ALL drivers.
- 45.5: SLOW DOWN. This is an unprotected LEFT. Yield to cars oncoming AND following traffic.
- Mile 52-59: BE CAREFUL on this descent. No joke. This may feel like a quiet country road, but there will be oncoming bike and car traffic. STAY RIGHT.
- Mile 65.2.: Watch the left turn. Stop and yield.
- Mile 65.2- 67.2: Narrow road. Stay right. Keep it single file! Share the road.
- Mile 67.2: Be here by 2:30pm. Happy Bovine riders turn right. Big Bovine riders STOP! Look both ways before crossing HWY 41. Do not try to ride through this sign.
- Mile 74-76.8: STAY RIGHT, share the road. Watch your transition onto asphalt.
- Mile 79: Aid station on opposite side of street at Longbranch Saloon.
- Mile 80.3-82: WATCH THE LEFT onto HWY 41. Stay single file and right. Narrow Road.
- Mile 90.5-91.3: Steep, fast descent.
- Mile 91.3: BLIND LEFT. SLOW DOWN, YIELD. BE CAREFUL.

# COURSE NOTES BABY BOVINE ROUTE

- Mile 4.5: Watch the left turn!
- Mile 8.2: Watch the left turn!
- Mile 11.2: Ride NEUTRAL. Private vineyards with loose, steep surfaces.
- Mile 11.9: STOP. Look both ways as you exit J.Dusi Vineyards across HWY 46.
- Miles 15-18.2: This is an undulating climb. Watch for LOOSE, SOFT dirt in descents and turns. These can make your front wheel wash out.
- Mile 20: Aid station is on the right in Villa Creek Vineyards. Stay right.
- Mile 18.2 21.1: STAY RIGHT and single file.
- Mile 21.1 LEFT TURN. The other courses will be staying straight.
- Mile 21.1-25: This is an AMAZING and TEMPTING section. Stay right. There will be occasional oncoming traffic.
- Mile 25: STOP! Yield for traffic to the right and left.
- Mile 25.9: ROUNDABOUT. Yield on your way in. Pass by the first turn. You'll make a hard right onto the dirt immediately afterwards and right before Donati Winery.
- Mile 25.9 31: STAY RIGHT narrow dirt road. There can be oncoming drivers.
- Mile 29.4: Aid Station at the high school on the right. Turn right at the light.
- Mile 33.5. Watch the left turn. Stop and yield.
- Mile 33.5 35.5: Narrow road. Stay right. Keep it single file! Share the road.