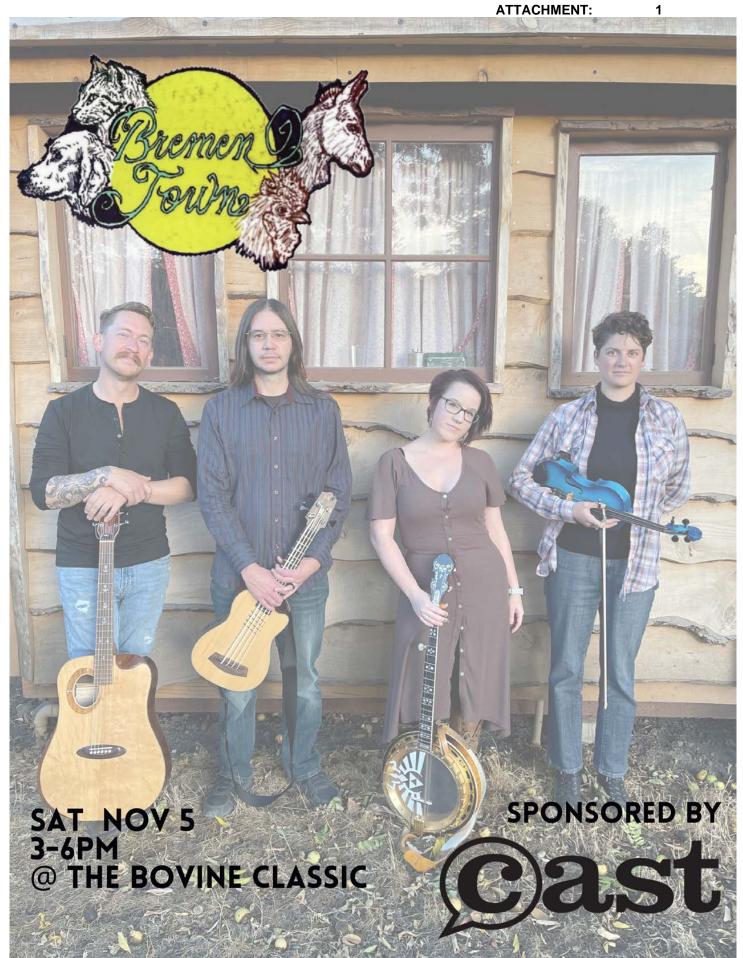

## 2. 2022 Bovine Classic Event Recap & Event Sponsorship Renewal 2023

- Recommendation: ATBID Board:
  - 1. Receive and file recap of marketing results of the November 5, 2022 Bovine Classic.

- 2. Provide staff direction on sponsorship request for the October 28, 2023 Bovine Classic. [Bovine Classic]
- Fiscal Impact: Up to \$10,000.

## 2022 Bovine Classic Event Recap & Event Sponsorship Renewal for 2023

### ATBID Board:

- 1. Receive and file recap of marketing results of the November 5, 2022 Bovine Classic.
- 2. Provide staff direction on sponsorship request for the October 28, 2023 Bovine Classic.

## **DISCUSSION:**

In January 2022, the ATBID Board approved sponsorship for the Bovine Classic mixedsurface cycling event targeted to avid cyclists at a state and national level. The event took place November 3-5<sup>th</sup> in the North County, with the main cycling event in Downtown Atascadero on Saturday, November 5<sup>th</sup>. The event was a success and is filling the goal of being an annual marquee gravel cycling event. The main race was a single-day event, but the entire Bovine Classic experience spanned Thursday through Saturday, attracting riders who spent between one and three nights in Atascadero and Paso Robles. Following is the link to the event guide which is just one of the event marketing pieces to make this event a success: