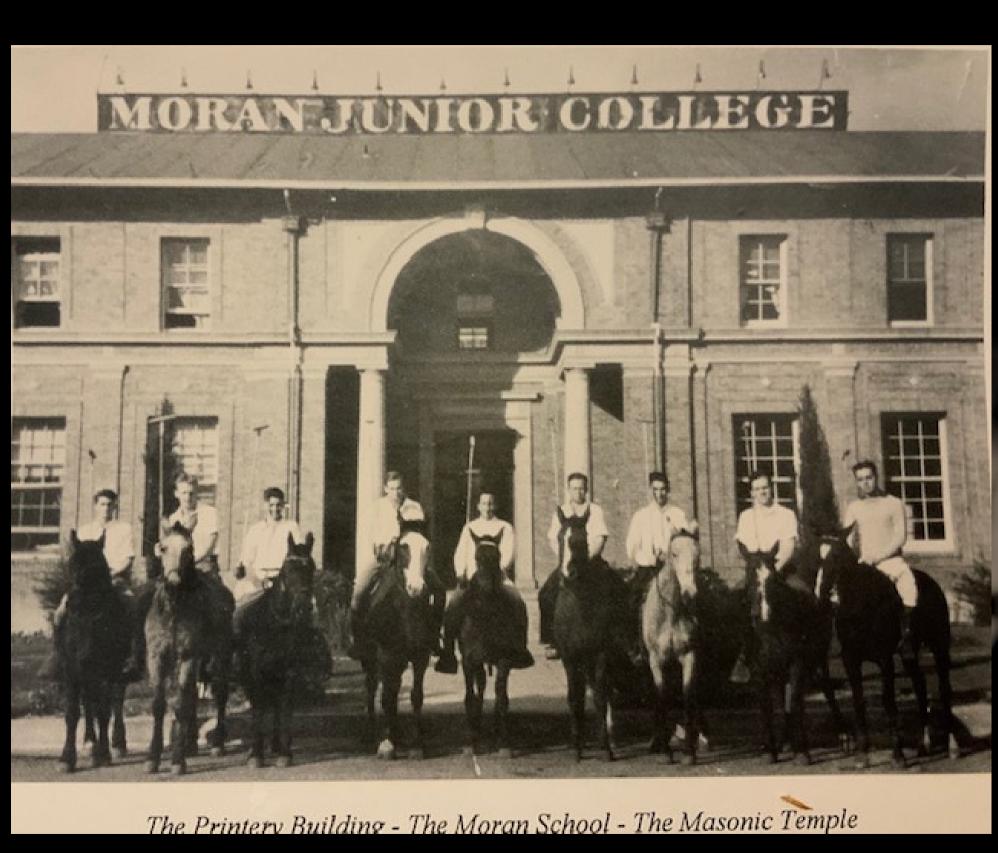

## **DISCUSSION:**

The Atascadero Printery Foundation is actively promoting a variety of events and fundraisers throughout the year in an effort to gain funding for the Printery to become a Performing Arts Center that both the community and tourists can enjoy.

This presentation will provide a background on the Printery and what is needed for the building to be restored. It will also provide a review of the type of fundraising events the Foundation has been actively promoting, the importance of art in our local community, the current status of the fundraising efforts, and how the Atascadero Tourism Business Improvement District can assist the Foundation in their efforts.