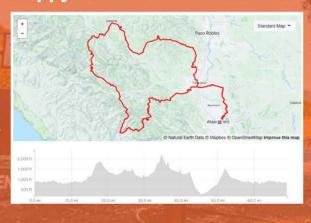

#### **Big Bovine - Course Arrow Color: Red**

- 95.19 Miles/8932' RIDEWGPS LINK
- Timed Segment 1: Miles 12.4 17.3 (appx)
- Timed Segment 2: Miles 61.6 64 (appx)
- Timed Segment 3: Miles 71.4 77.3 (appx)
- Aid Stations @ Mile: 20, 34, 61, 82
- Time Check 1
- 2:30PM Course Cutoff at Mile 68. Time to head back to the party.
- In Case of Emergency: 911