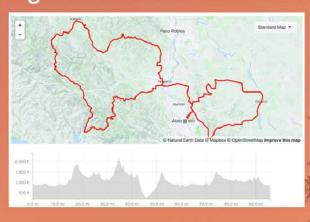

#### **Big Bovine - Course Arrow Color: Red**

- 95.19 Miles/8932' RIDEWGPS LINK
- Timed Segment 1: Miles 12.4 17.3 (appx)
- Timed Segment 2: Miles 61.6 64 (appx)
- Timed Segment 3: Miles 71.4 77.3 (appx)
- Aid Stations @ Mile: 20, 34, 61, 82
- Time Check 1
- 2:30PM Course Cutoff at Mile 68. Time to head back to the party.
- In Case of Emergency: 911